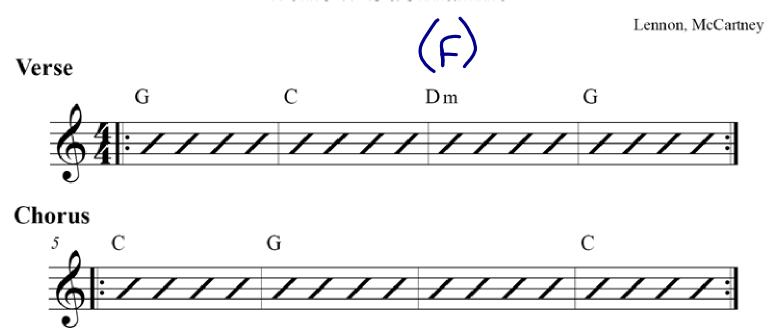

## Key of C

Yellow Submarine The Beatles

G C
In the town where I was born
Dm G
Lived a man who sailed to sea
G C
And he told us of his life
Dm G
In the land of submarines
G C
So we sailed up to the sun
Dm G
Till we found the sea of green
G C
And we lived beneath the waves
Dm G
In our yellow submarine

## Chorus

C
We all live in a yellow submarine
C
Yellow submarine, yellow submarine
C
G
We all live in a yellow submarine
C
Yellow submarine, yellow submarine

First Note:

Е

And our friends are all on board

Dm G

Many more of them live next door

G C

And the band begins to play

Dm G

G C

Dm G

Chorus

As we live a life of ease

Dm G

Everyone of us has all we need

G C

Sky of blue and sea of green

Dm G

In our yellow submarine

Chorus 2x